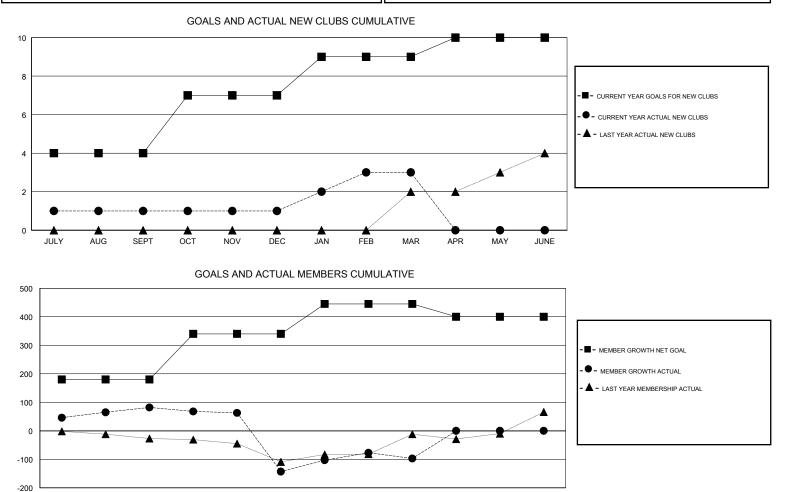

## VASUDEV VALAWALKAR GMT:

| GMT: VASUDEV  | / VALAWALKAR  |             | LOCA          | TION INDIA            |                           | GMT CA                  |                                                    |  |  |
|---------------|---------------|-------------|---------------|-----------------------|---------------------------|-------------------------|----------------------------------------------------|--|--|
|               | Club          | )S          |               | Members               |                           |                         |                                                    |  |  |
|               | RESULTS FOR   | R 2017-2018 |               | RESULTS FOR 2017-2018 |                           |                         |                                                    |  |  |
| QUARTER       | NEW CLUB GOAL | NEW CLUBS   | DROPPED CLUBS | QUARTER               | MEMBER GROWTH NET<br>GOAL | MEMBER GROWTH<br>ACTUAL | DROPPED<br>MEMBERS ACTUAL<br>(including transfers) |  |  |
| JULY/AUG/SEPT | 4             | 1           | 0             | JULY/AUG/SEPT         | 180                       | 185                     | 76                                                 |  |  |
| OCT/NOV/DEC   | 3             | 0           | 7             | OCT/NOV/DEC           | 160                       | 27                      | 249                                                |  |  |
| JAN/FEB/MAR   | 2             | 2           | 0             | JAN/FEB/MAR           | 105                       | 204                     | 74                                                 |  |  |
| APR/MAY/JUNE  | 1             | 0           | 0             | APR/MAY/JUNE          | -45                       | 0                       | 0                                                  |  |  |